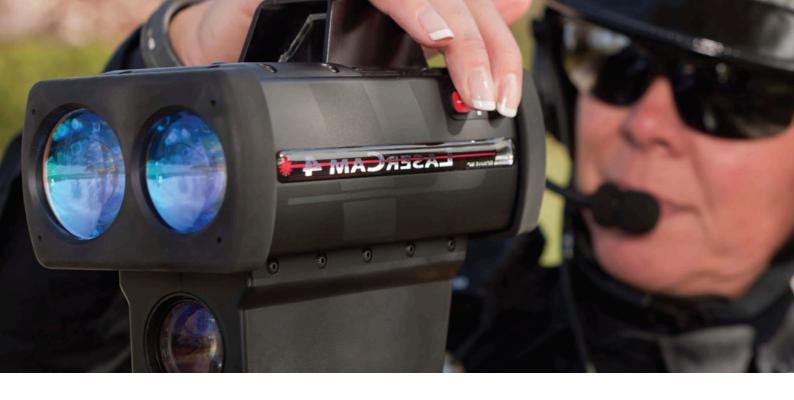

## HANDHELD DIGITAL VIDEO LIDAR

## Support photographic evidence and videos using laser technology for a more adequate tracking history

LaserCam4, powered by ProLaser 4, delivers irrefutable video and photographic speed enforcement evidence in a 1.7 Kg hand-held compact digital video lidar, operable corded or with batteries.