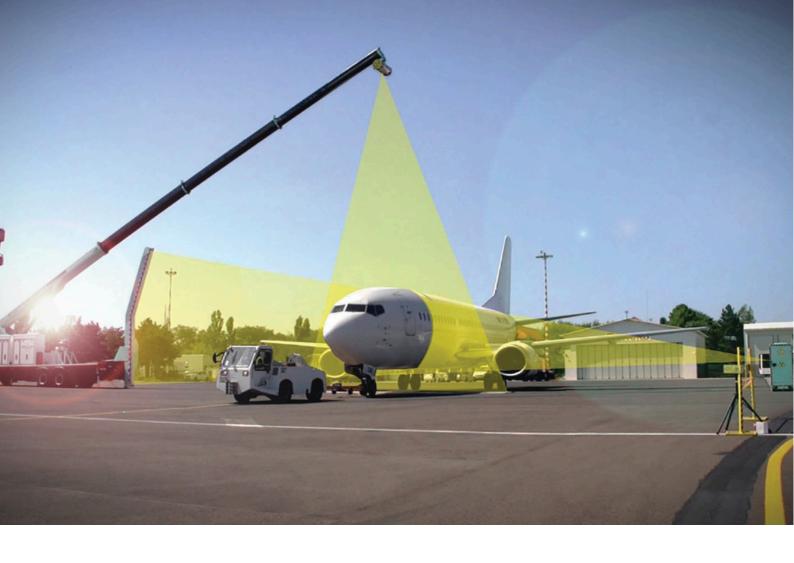

### X-RAY SCANNER

Tudortech takes airport security to another level by scanning entire planes for explosives,

illegal substances and weapons, offering a unique solution that addresses the operational and

security needs of governments and the airline industry.

Their vehicle inspection solution is being used at border controls to detect the trafficking of

contraband, illegal drugs, persons, weapons and other dangerous objects