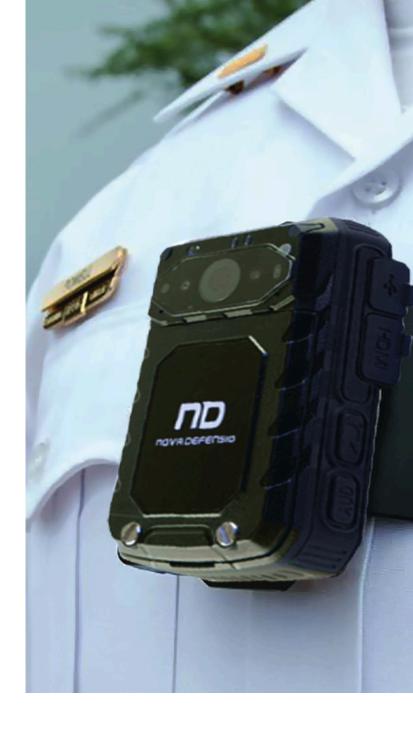

Body worn systems provide indisputable proof of incidents and teaches officers to self-evaluate and improve situation handling. Alongside our partners Nova Defensio and Kustom Signals we offer top of the line body cams that assist officers and security personnel in their daily routine. Video recordings are stored for further analysis and statistical evaluation. A built in GPS, panic button and push to talk button add more features for the officers on duty.