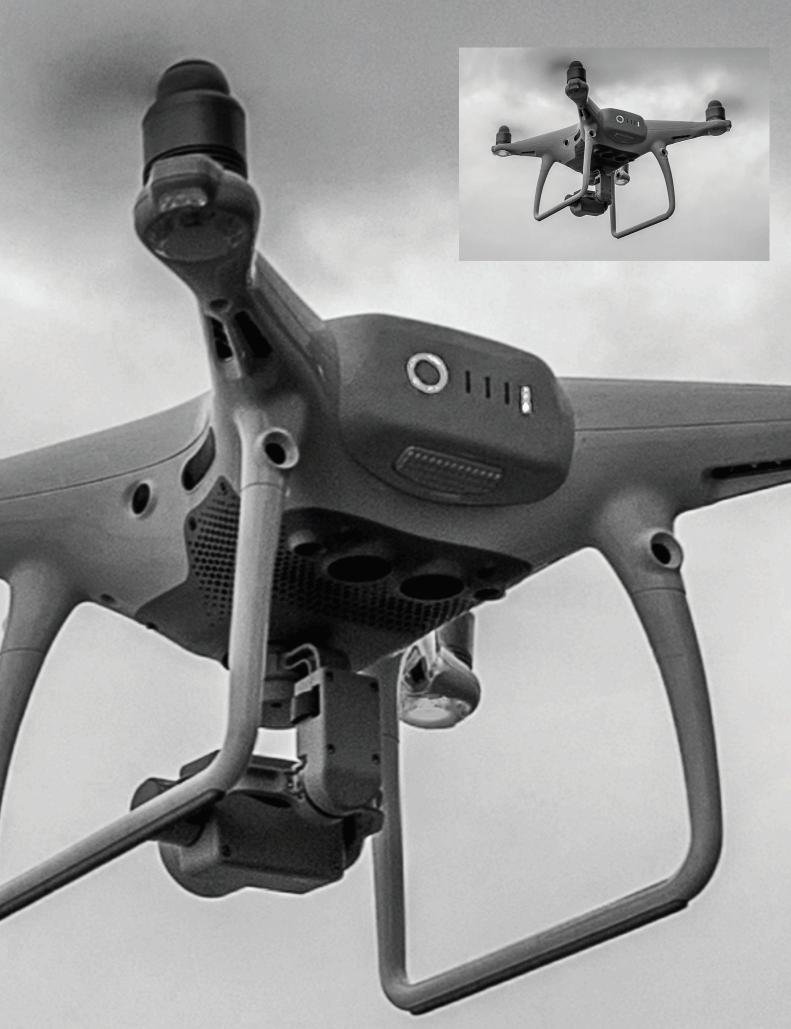

#### AERO SURVEILLANCE & DETECTORS

- DRONE DETECTORS
   COUNTER DRONE SYSTEMS
- UAV PLATFORM
- PAYLOADS & GIMBALS

## AERO SURVEILLANCE & DETECTORS

Aerial surveillance is the gathering of intelligence, surveillance and

reconnaissance information from an airborne vehicle for safety, strategical

or defensive purposes. Due to illegal use of drones and illicit payloads,

### PAYLOADS & GIMBALS

Payloads are cameras and sensors, mounted on the UAVs, used in military surveillance and reconnaissance, counter drug operations, homeland security, search and rescue and many other applications.

We offer high end gyrostabilized payloads with the longest ISR detection range during day & night. The new generation gimbals have an onboard video processor integrated inside the gimbal, which makes them more cost effective.