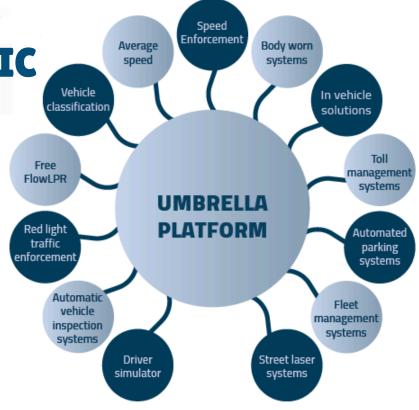

## UMBRELLA PLATFORM

We provide an intelligent turnkey software solution that hosts a wide variety of different sensors.

Our software platform is able to manage several different architectures and provide territorial data analysis and location intelligence.

All the mentioned systems are integrated under one umbrella platform to monitor and manage the outputs and scenarios from the system.