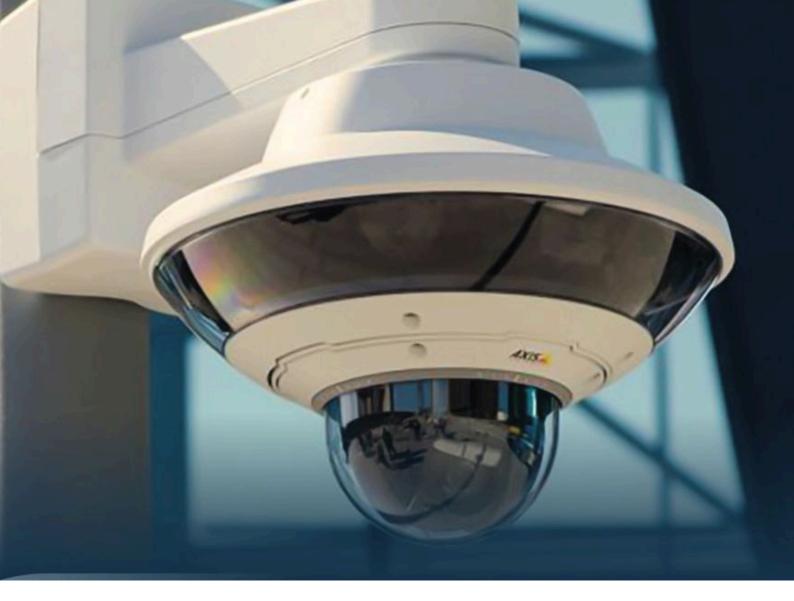

### CITY SURVEILLANCE

City surveillance systems are specifically designed to keep an eye on the city through strategically placed sensors that capture and send data to a centralized command center.

The analyzed data help to improve safety, regulate traffic issues and increase the efficiency of the city overall.

Together with our partner Axis communications we offer the latest technologies for a smarter and safer world.