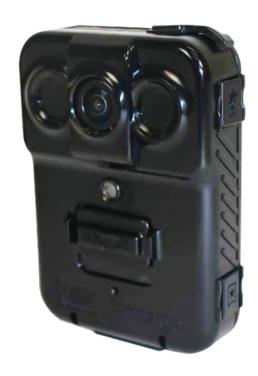

Body worn systems provide indisputable proof of incidents and teaches officers to self-evaluate and improve situation handling. Alongside our partners Nova Defensio and Kustom Signals we offer top of the line body cams that assist officers and security personnel in their daily routine. Video recordings are stored for further analysis and statistical evaluation. A built in GPS, panic button and push to talk button add more features for the officers on duty.