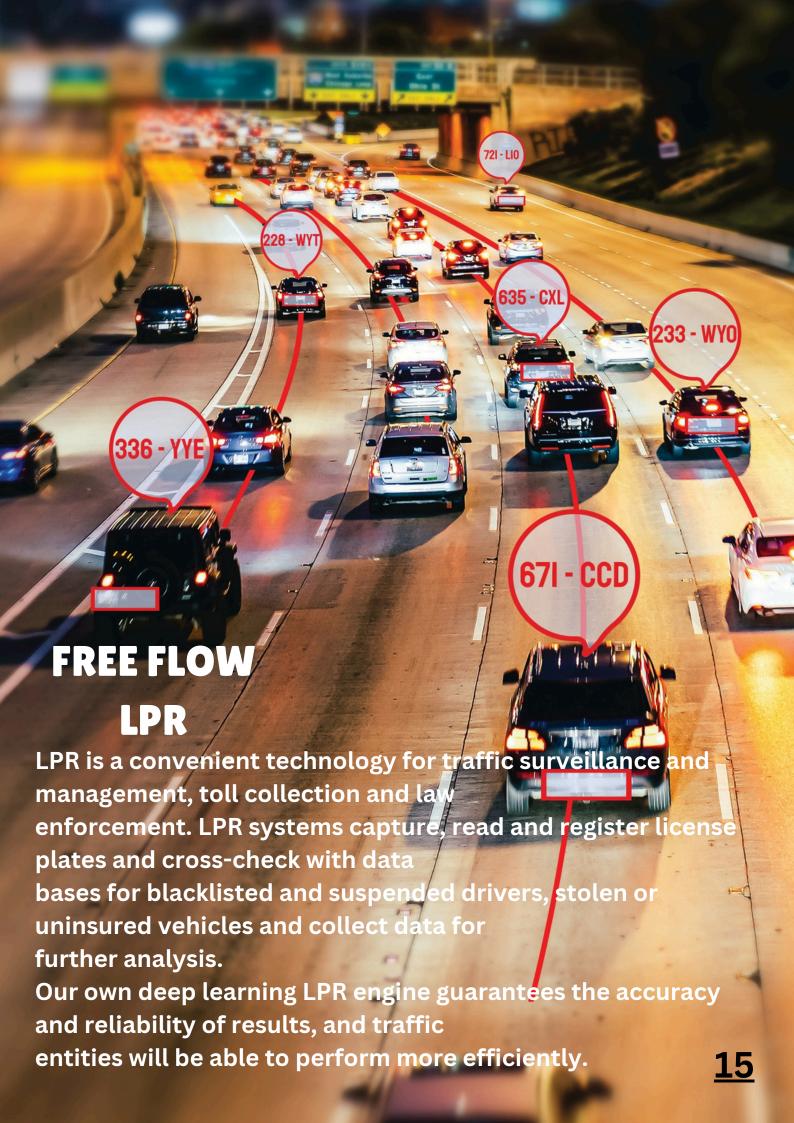

### FREE FLOW LPR

On an average speed stretch, photographic evidence is taken upon entering and exiting the average speed zone. Number plates are read via ANPR as vehicles pass through the fields of view of each camera. Average speed is calculated based upon the time the driver took between the two points. A speed violation ticket will be issued, including all available evidence.

The system can detect all transit vehicles which allow authorities to check for stolen vehicles, traffic monitoring and optimization of traffic flow. Additional features as brand and color recognition and optical classification can be installed.