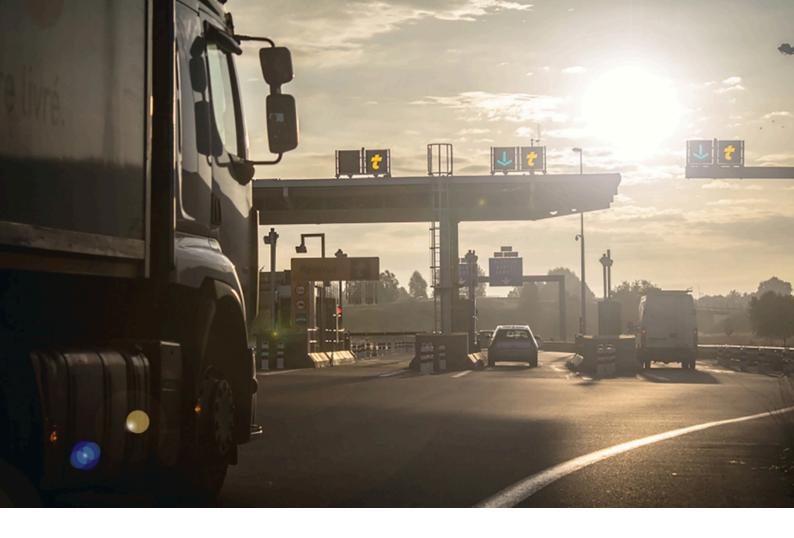

## TOLL MANAGEMENT SYSTEMS

Toll management systems are installed to collect revenue from road users to cover expenses for construction of new roads and maintenance of the existing ones.

The system itself is scalable and extensible with average speed enforcement, LPR, security applications, traffic statistics and access control, face detection systems, MMC recognition and ERP systems.

We provide tailored solutions that generate reliable reports for future analysis.