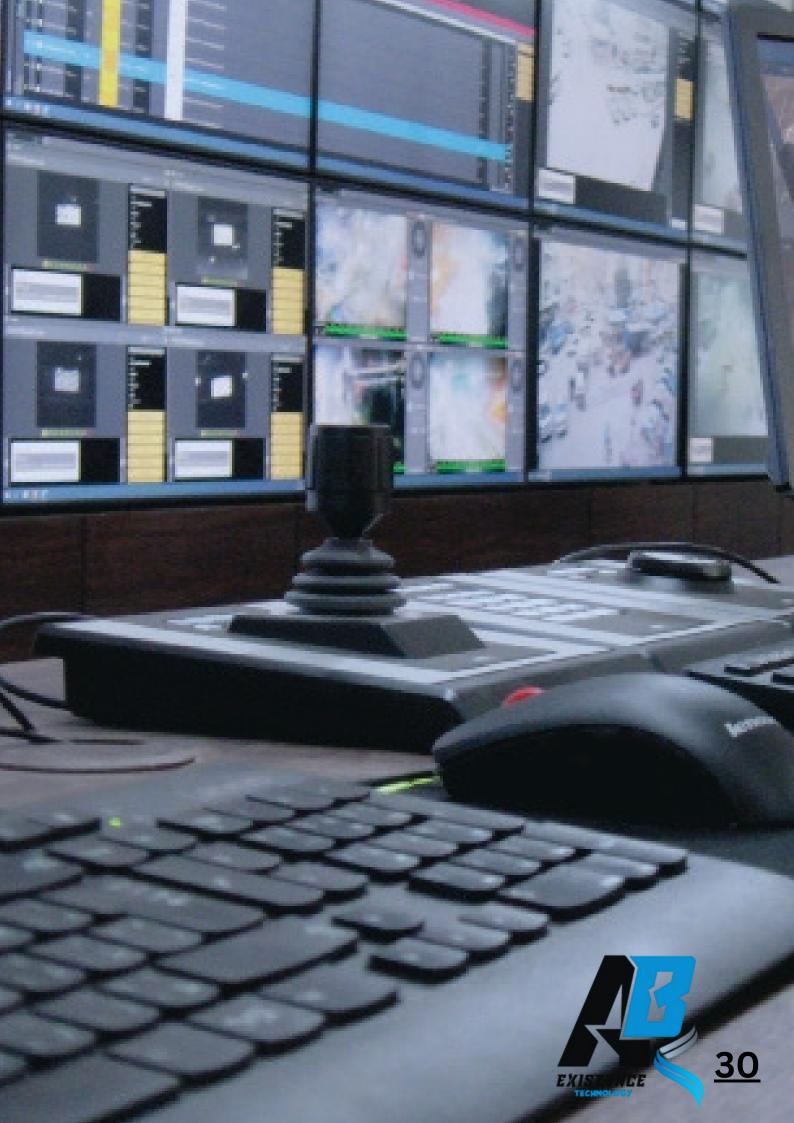

### COMMAND & CONTROL CENTERS

- UMBRELLA PLATFORM
- DESIGN BUILD AND INSTALLATION

## COMMAND AND CONTROL CENTERS

Command and control centers provide centralized monitoring, control and command over one or more situations, increasing operational efficiencies.

Dedicated staff monitors the daily routine of city life and ongoing traffic, reports the anomalies and responds accordingly. We design, build and equip your CCC with the latest technologies on the market.