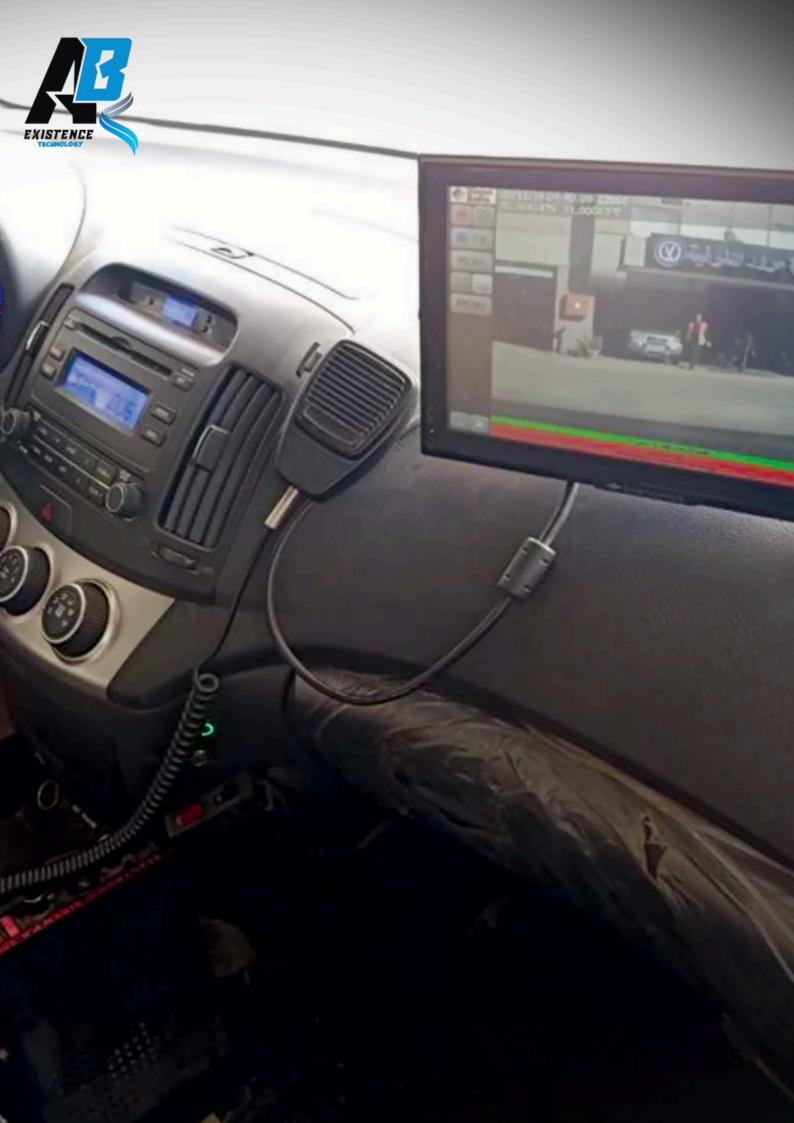

### IN VEHICLE RADAR

In vehicle radars support simultaneous photo-video capturing, in wide angle or zoom mode, in or outside stationary and moving vehicles, recognize license plates, vehicle class classification and violations all at once. The system automatically determines the violators on basis of the data from the radar and immediately transmits the evidence to the police back-office.

## IN VEHICLE SOLUTIONS

Our in-vehicle solution is an integrated, modular and scalable solution designed with the latest generation of in vehicular technology.

Tailored to assist and empower law enforcement agencies to surveille and prevent

crimes, the design incorporates advanced market-leading ANPR cameras,

360° surveillance, facial recognition, speed detection and intelligent video

analytics, all under one centralized management console.