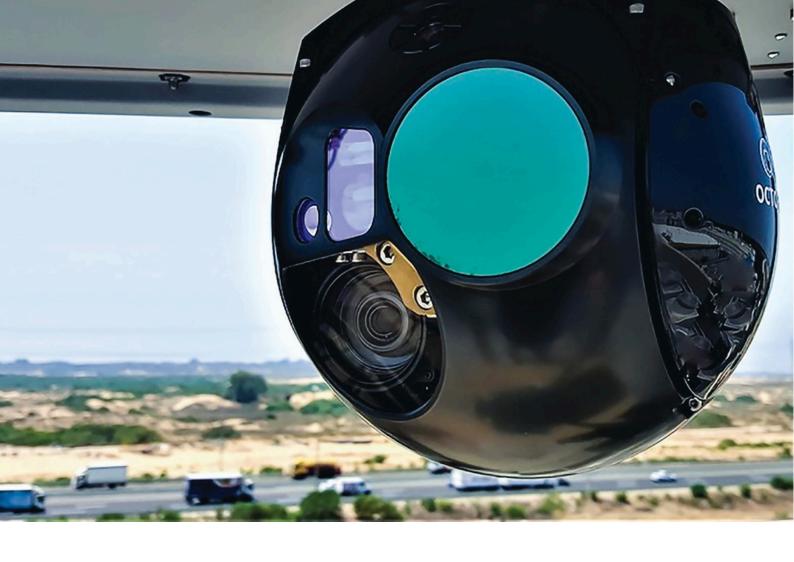

### PAYLOADS & GIMBALS

Payloads are cameras and sensors, mounted on the UAVs, used in military surveillance and reconnaissance, counter drug operations, homeland security, search and rescue and many other applications.

We offer high end gyrostabilized payloads with the longest ISR detection range during day & night. The new generation gimbals have an onboard video processor integrated inside the gimbal, which makes them more cost effective.